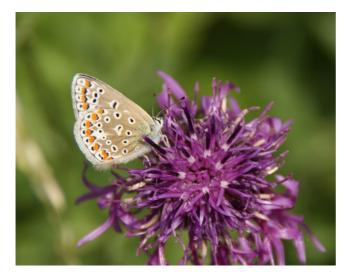

A Butterfly "pre-Walk" was carried out by Phil Roberts and Helen Walkington (as 2 members of a single household) on July 11<sup>th</sup>, when the weather was sunny with light winds, approx 20°C. In line with recent membership sightings, the number of Marbled Whites recorded on the pre-Walk was impressive. The other excitement centred around discriminating Brown Argus from female Common Blue, the former of which were in abundance close to point 'A'. This would have been impossible without the photos, and the help of

## Common Blue (female): 1

Brown Argus: >10

Brown Argus (left) and Common Blue (right) <u>https://www.ukbutterflies.co.uk/species\_similarities.php</u>

Marbled White: >20, all looking a little ragged

Ringlet: >10