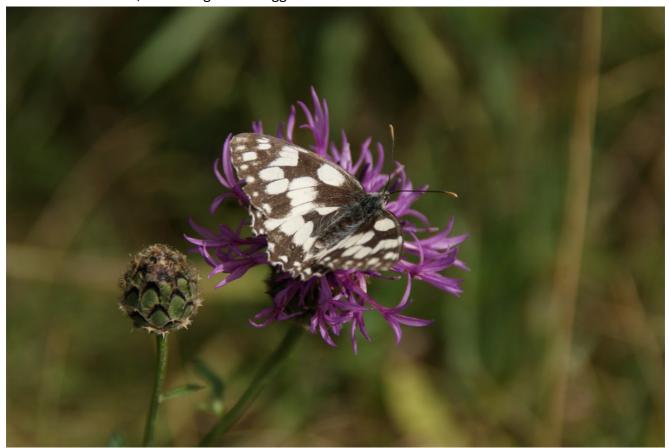

## Common Blue (female): 1

Brown Argus: >10

Brown Argus (left) and Common Blue (right) <u>https://www.ukbutterflies.co.uk/species\_similarities.php</u>

Marbled White: >20, all looking a little ragged

Ringlet: >10