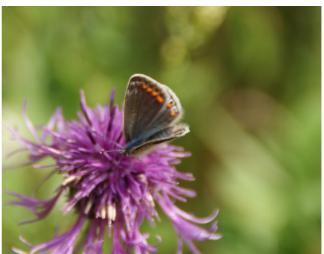

A Butterfly "pre-Walk" was carried out by Phil Roberts and Helen Walkington (as 2 members of a single household) on July 11<sup>th</sup>, when the weather was sunny with light winds, approx 20°C. In line with recent membership sightings, the number of Marbled Whites recorded on the pre-Walk was impressive. The other excitement centred around discriminating Brown Argus from female Common Blue, the former of which were in abundance close to point 'A'. This would have been impossible without the photos, and the help of

## Common Blue (female): 1

Brown Argus: >10

Brown Argus (left) and Common Blue (right) <u>https://www.ukbutterflies.co.uk/species\_similarities.php</u>

Marbled White: >20, all looking a little ragged

Ringlet: >10