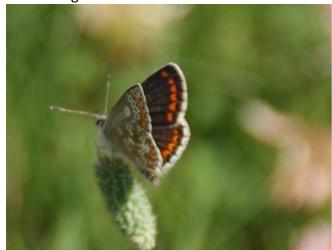

A Butterfly "pre-Walk" was carried out by Phil Roberts and Helen Walkington (as 2 members of a single household) on July 11<sup>th</sup>, when the weather was sunny with light winds, approx 20°C. In line with recent membership sightings, the number of Marbled Whites recorded on the pre-Walk was impressive. The other excitement centred around discriminating Brown Argus from female Common Blue, the former of which were in abundance close to point 'A'. This would have been impossible without the photos, and the help of

## Common Blue (female): 1

Brown Argus: >10

Brown Argus (left) and Common Blue (right) <u>https://www.ukbutterflies.co.uk/species\_similarities.php</u>

Marbled White: >20, all looking a little ragged

Ringlet: >10