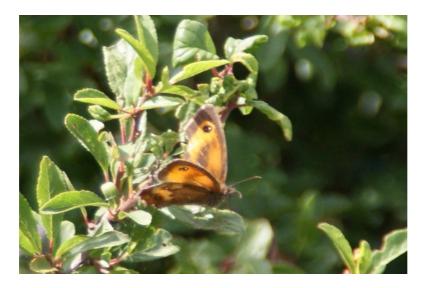

## Gatekeeper: >10

Meadow Brown: >20 (no photo)

Comma: 1 adjacent to Long Close (no photo) Speckled Wood: 1 in Dean Wood (no photo)

Large White: >20 (no photo)