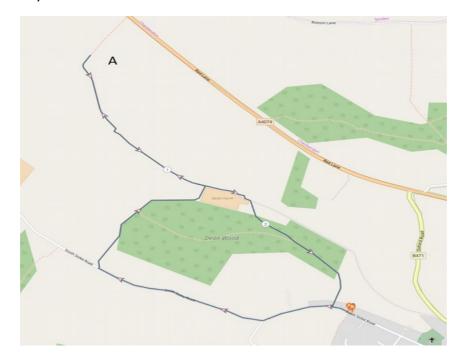

#### **Woodcote Conservation Group, Butterfly Walk 2020**

Due to the COVID situation, the annual butterfly walk will not be proceeding this weekend (18<sup>th</sup> July). Instead the wider WCG membership is invited to do their own self-guided butterfly walk during the rest of July 2020 to see what species can be seen. The suggested route starts at the Catholic Church, walking down South Stoke Road, following the edge of Dean Wood, and then joining the footpath that runs towards the A4074. The return route follows the footpath through Dean Wood. It is recommended to spend the majority of time in the wilder area denoted by 'A' on the map. (The section on South Stoke road can be avoided, if preferred, by following any path through Dean Wood). Please send details of anything that you see to <a href="majority-info@woodcotecg.org.uk">info@woodcotecg.org.uk</a>, or if you need any assistance!