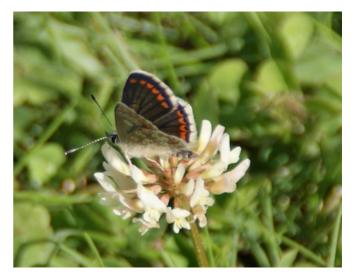

## Common Blue (female): 1

Brown Argus: >10

Brown Argus (left) and Common Blue (right) <u>https://www.ukbutterflies.co.uk/species\_similarities.php</u>

Marbled White: >20, all looking a little ragged

Ringlet: >10