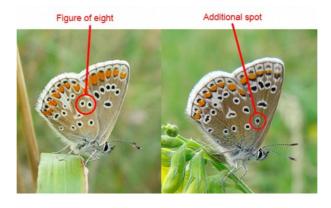

A Butterfly "pre-Walk" was carried out by Phil Roberts and Helen Walkington (as 2 members of a single household) on July 11<sup>th</sup>, when the weather was sunny with light winds, approx 20°C. In line with recent membership sightings, the number of Marbled Whites recorded on the pre-Walk was impressive. The other excitement centred around discriminating Brown Argus from female Common Blue, the former of which were in abundance close to point 'A'. This would have been impossible without the photos, and the help of

https://www.ukbutterflies.co.uk/species similarities.php!

## Common Blue (female): 1

Brown Argus: >10

Brown Argus (left) and Common Blue (right) <u>https://www.ukbutterflies.co.uk/species\_similarities.php</u>

Marbled White: >20, all looking a little ragged

Ringlet: >10