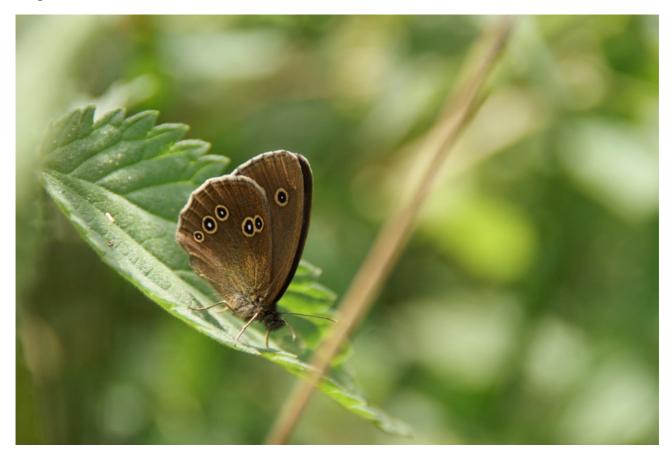

## Common Blue (female): 1

Brown Argus: >10

Brown Argus (left) and Common Blue (right) <u>https://www.ukbutterflies.co.uk/species\_similarities.php</u>

Marbled White: >20, all looking a little ragged

Ringlet: >10