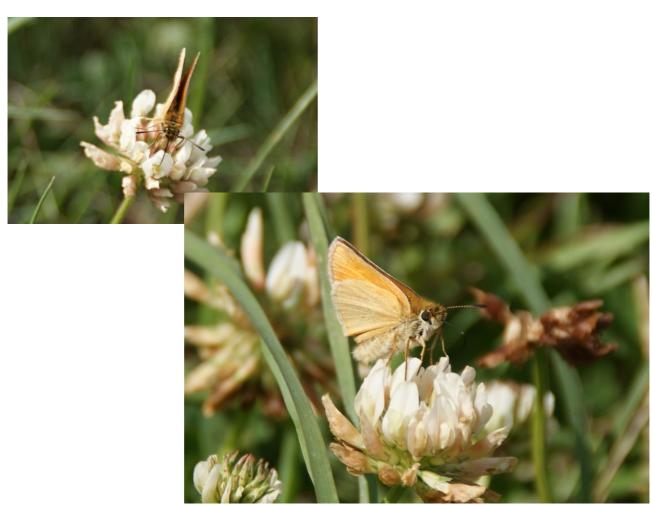

ites recorded on the pre-Walk was impressive. The other excitement centred around discriminating Brown Argus from female Common Blue, the former of which were in abundance close to point 'A'. This would have been impossible without the photos, and the help of

https://www.ukbutterflies.co.uk/species similarities.php!

#### **Species Observed**

- 1. Comma
- 2. Marbled White
- 3. Large White
- 4. Small Skipper
- 5. Common Blue
- 6. Brown Argus
- 7. Meadow Brown
- 8. Gatekeeper
- 9. Ringlet
- 10. Speckled Wood

# Photos from the "pre-Walk"

## Common Blue (female): 1





Brown Argus: >10







Brown Argus (left) and Common Blue (right) <u>https://www.ukbutterflies.co.uk/species\_similarities.php</u>

Marbled White: >20, all looking a little ragged



Ringlet: >10



## Small Skipper: >10



## Gatekeeper: >10



Meadow Brown: >20 (no photo)

Comma: 1 adjacent to Long Close (no photo) Speckled Wood: 1 in Dean Wood (no photo)

Large White: >20 (no photo)